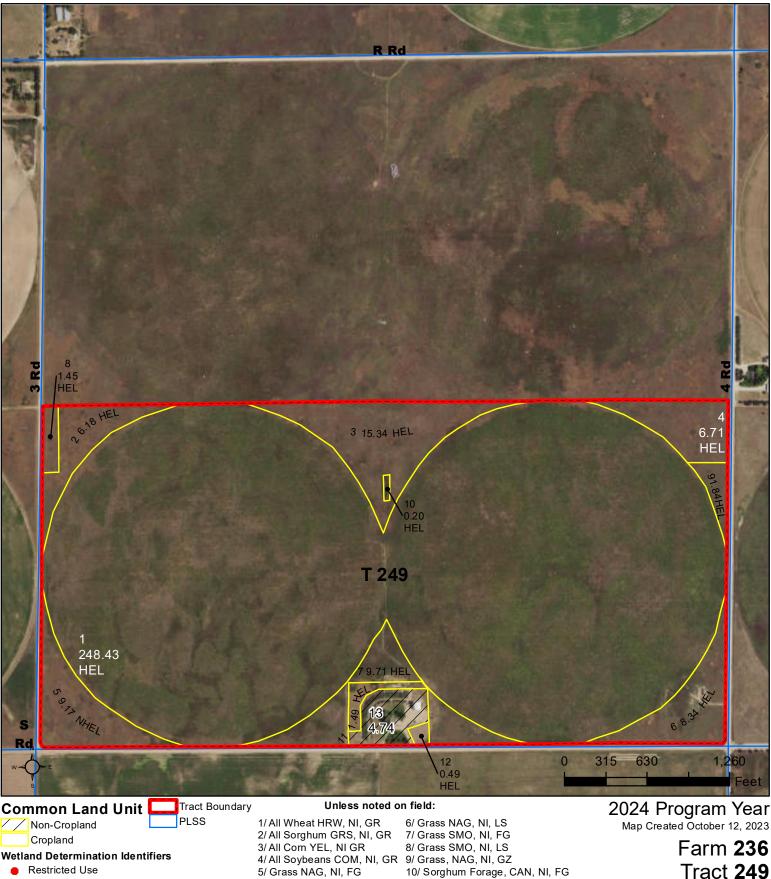

SDA **United States** Department of Gray County, Kansas Agriculture

- Limited Restrictions
- Exempt from Conservation

**Compliance Provisions** 

Tract Cropland Total: 309.35 acres

33-26-30 Displayed over 2021 NAIP

United States Department of Agriculture (USDA) Farm Service Agency (FSA) maps are for FSA Program administration only. This map does not represent a legal survey or reflect actual ownership; rather it depicts the information provided directly from the producer and/or National Agricultural Imagery Program (NAIP) imagery. The producer accepts the data 'as is' and assumes all risks associated with its use. USDA-FSA assumes no responsibility for actual or consequential damage incurred as a result of any user's reliance on this data outside FSA Programs. Wetland identifiers do not represent the size, shape, or specific determination of the area. Refer to your original determination (CPA-026 and attached maps) for exact boundaries and determinations or contact USDA Natural Resources Conservation Service (NRCS).