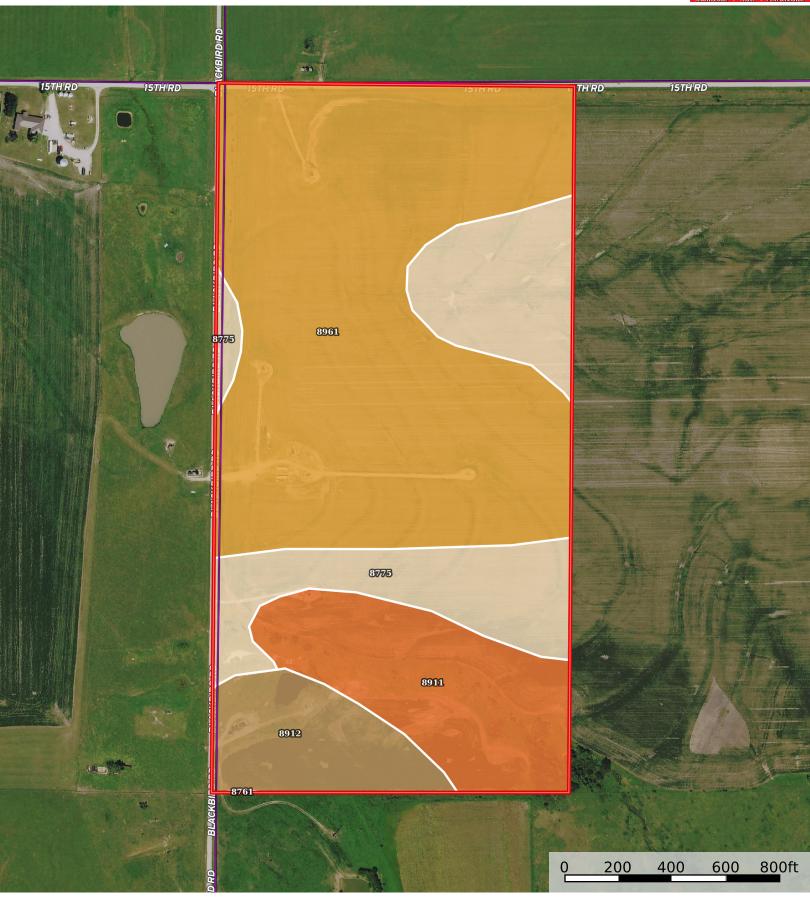

## | Boundary 80.67 ac

| SOIL CODE | SOIL DESCRIPTION                              | ACRES        | %     | СРІ | NCCPI | CAP  |
|-----------|-----------------------------------------------|--------------|-------|-----|-------|------|
| 8961      | Woodson silt loam, 0 to 1 percent slopes      | 44.91        | 55.67 | 0   | 52    | 2s   |
| 8775      | Kenoma silt loam, 1 to 3 percent slopes       | 16.55        | 20.52 | 0   | 59    | 3e   |
| 8911      | Summit silty clay loam, 1 to 3 percent slopes | 12.31        | 15.26 | 0   | 62    | 2e   |
| 8912      | Summit silty clay loam, 3 to 7 percent slopes | 6.88         | 8.53  | 0   | 68    | 3e   |
| 8761      | Eram-Shidler complex, 4 to 15 percent slopes  | 0.02         | 0.02  | 0   | 46    | 6e   |
| TOTALS    |                                               | 80.67(<br>*) | 100%  | 1   | 56.33 | 2.29 |

(\*) Total acres may differ in the second decimal compared to the sum of each acreage soil. This is due to a round error because we only show the acres of each soil with two decimal.