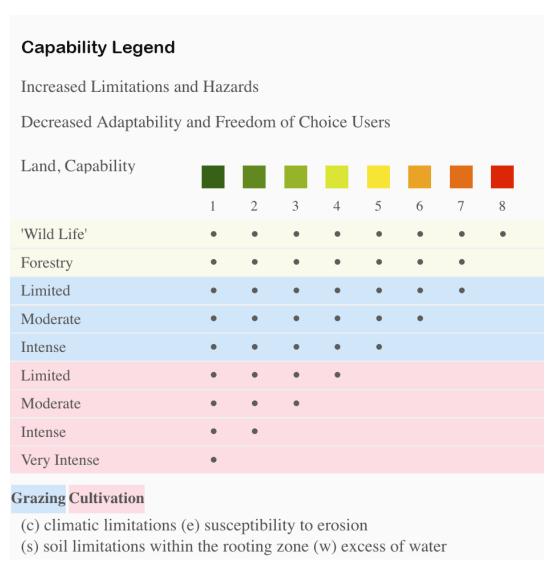

## | Boundary 80.67 ac

| SOIL CODE | SOIL DESCRIPTION                              | ACRES        | %     | СРІ | NCCPI | CAP  |
|-----------|-----------------------------------------------|--------------|-------|-----|-------|------|
| 8961      | Woodson silt loam, 0 to 1 percent slopes      | 44.91        | 55.67 | 0   | 52    | 2s   |
| 8775      | Kenoma silt loam, 1 to 3 percent slopes       | 16.55        | 20.52 | 0   | 59    | 3e   |
| 8911      | Summit silty clay loam, 1 to 3 percent slopes | 12.31        | 15.26 | 0   | 62    | 2e   |
| 8912      | Summit silty clay loam, 3 to 7 percent slopes | 6.88         | 8.53  | 0   | 68    | 3e   |
| 8761      | Eram-Shidler complex, 4 to 15 percent slopes  | 0.02         | 0.02  | 0   | 46    | 6e   |
| TOTALS    |                                               | 80.67(<br>*) | 100%  | 1   | 56.33 | 2.29 |