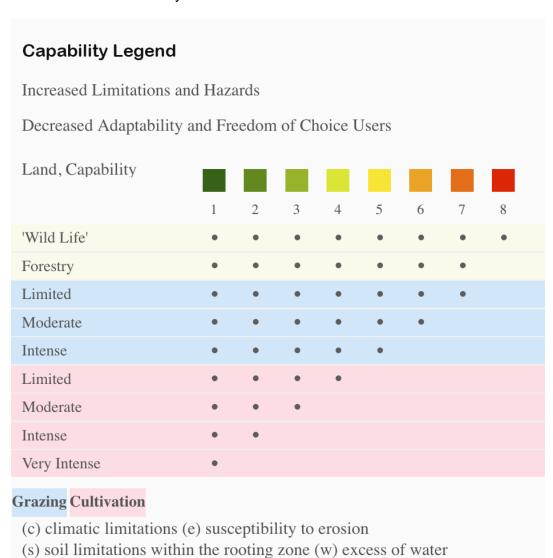

## | Boundary 239.16 ac

| SOIL CODE | SOIL DESCRIPTION                                                          | ACRES         | %     | СРІ | NCCPI | CAP  |
|-----------|---------------------------------------------------------------------------|---------------|-------|-----|-------|------|
| 8749      | Eram-Collinsville complex, 5 to 15 percent slopes                         | 76.22         | 31.87 | 0   | 43    | 6e   |
| 8609      | Aliceville silty clay loam, 1 to 3 percent slopes                         | 55.35         | 23.14 | 0   | 62    | 2e   |
| 8621      | Bates loam, 1 to 3 percent slopes                                         | 37.11         | 15.52 | 0   | 66    | 2e   |
| 8300      | Verdigris silt loam, channeled, 0 to 2 percent slopes, frequently flooded | 25.97         | 10.86 | 0   | 50    | 5w   |
| 8683      | Dennis silt loam, 3 to 7 percent slopes                                   | 13.29         | 5.56  | 0   | 77    | 3e   |
| 8911      | Summit silty clay loam, 1 to 3 percent slopes                             | 12.86         | 5.38  | 0   | 62    | 2e   |
| 8669      | Clareson-Sogn complex, 1 to 8 percent slopes                              | 11.79         | 4.93  | 0   | 34    | 6s   |
| 8679      | Dennis silt loam, 1 to 3 percent slopes                                   | 6.57          | 2.75  | 0   | 81    | 2e   |
| TOTALS    |                                                                           | 239.1<br>6(*) | 100%  | 1   | 55.24 | 3.85 |