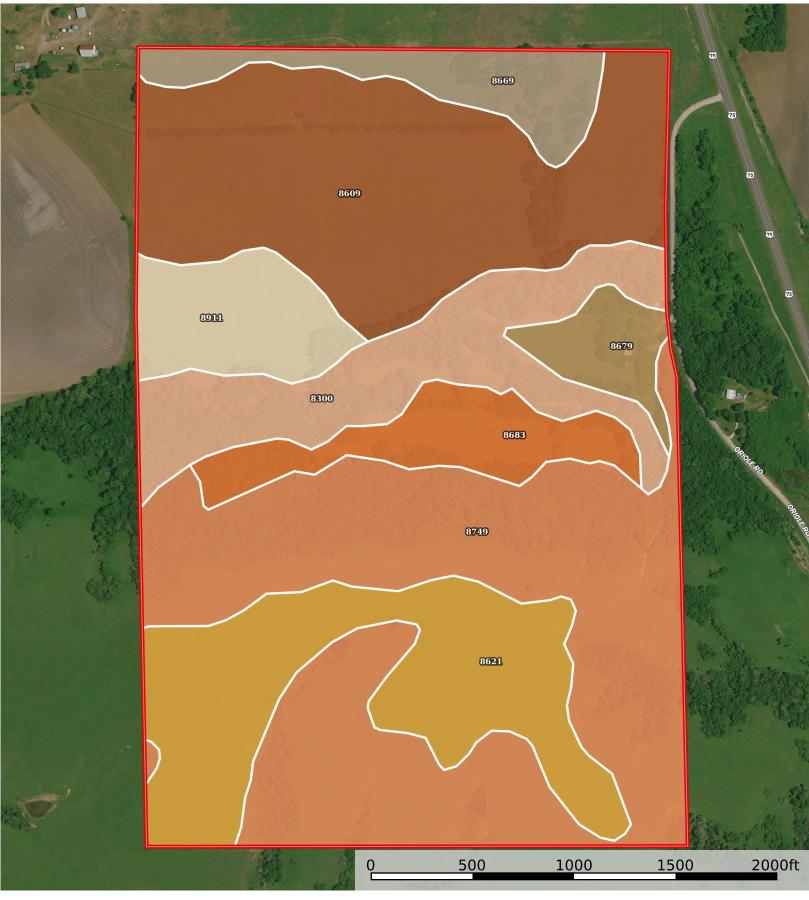

## | Boundary 239.16 ac

| SOIL CODE | SOIL DESCRIPTION                                                          | ACRES         | %     | СРІ | NCCPI | CAP  |
|-----------|---------------------------------------------------------------------------|---------------|-------|-----|-------|------|
| 8749      | Eram-Collinsville complex, 5 to 15 percent slopes                         | 76.22         | 31.87 | 0   | 43    | 6e   |
| 8609      | Aliceville silty clay loam, 1 to 3 percent slopes                         | 55.35         | 23.14 | 0   | 62    | 2e   |
| 8621      | Bates loam, 1 to 3 percent slopes                                         | 37.11         | 15.52 | 0   | 66    | 2e   |
| 8300      | Verdigris silt loam, channeled, 0 to 2 percent slopes, frequently flooded | 25.97         | 10.86 | 0   | 50    | 5w   |
| 8683      | Dennis silt loam, 3 to 7 percent slopes                                   | 13.29         | 5.56  | 0   | 77    | 3e   |
| 8911      | Summit silty clay loam, 1 to 3 percent slopes                             | 12.86         | 5.38  | 0   | 62    | 2e   |
| 8669      | Clareson-Sogn complex, 1 to 8 percent slopes                              | 11.79         | 4.93  | 0   | 34    | 6s   |
| 8679      | Dennis silt loam, 1 to 3 percent slopes                                   | 6.57          | 2.75  | 0   | 81    | 2e   |
| TOTALS    |                                                                           | 239.1<br>6(*) | 100%  | 1   | 55.24 | 3.85 |

(\*) Total acres may differ in the second decimal compared to the sum of each acreage soil. This is due to a round error because we only show the acres of each soil with two decimal.