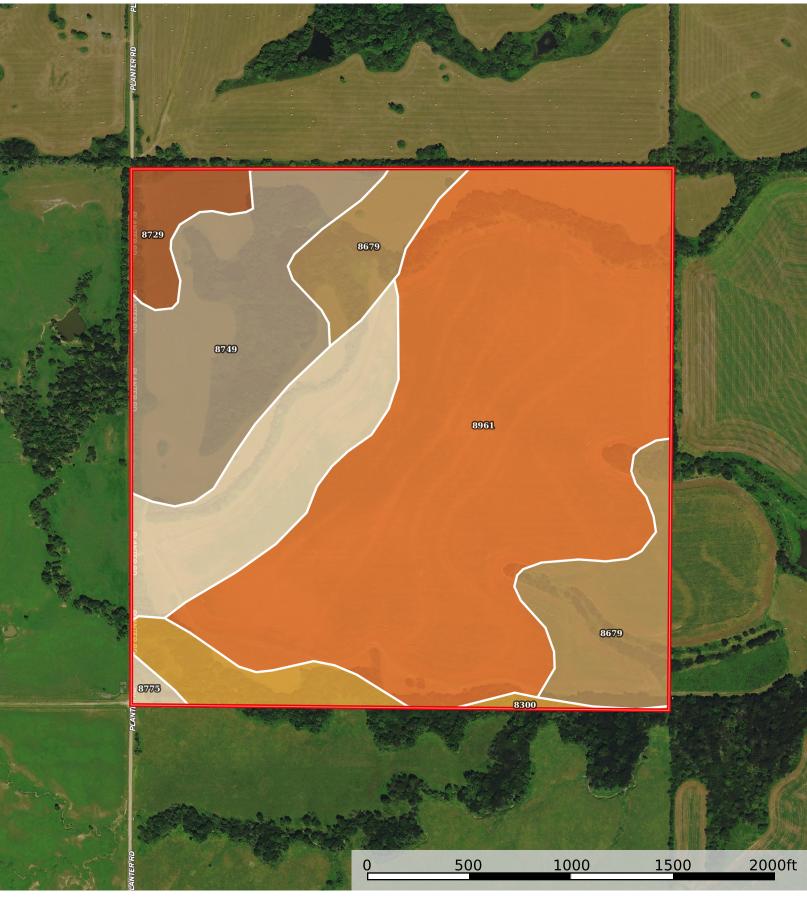

## **Sutherland Tract 1** Coffey County, Kansas, 160 AC +/-

## Boundary 161.4 ac

| SOIL CODE | SOIL DESCRIPTION                                                          | ACRES        | %     | СРІ | NCCPI | CAP |
|-----------|---------------------------------------------------------------------------|--------------|-------|-----|-------|-----|
| 8961      | Woodson silt loam, 0 to 1 percent slopes                                  | 85.17        | 52.77 | 0   | 52    | 2s  |
| 8749      | Eram-Collinsville complex, 5 to 15 percent slopes                         | 25.04        | 15.52 | 0   | 43    | 6e  |
| 8679      | Dennis silt loam, 1 to 3 percent slopes                                   | 19.87        | 12.31 | 0   | 81    | 2e  |
| 8775      | Kenoma silt loam, 1 to 3 percent slopes                                   | 18.8         | 11.65 | 0   | 59    | 3e  |
| 8300      | Verdigris silt loam, channeled, 0 to 2 percent slopes, frequently flooded | 7.21         | 4.47  | 0   | 50    | 5w  |
| 8729      | Eram silt loam, 1 to 3 percent slopes                                     | 5.31         | 3.29  | 0   | 60    | 3e  |
| TOTALS    |                                                                           | 161.4(<br>*) | 100%  | 1   | 55.17 | 2.9 |

(\*) Total acres may differ in the second decimal compared to the sum of each acreage soil. This is due to a round error because we only show the acres of each soil with two decimal.