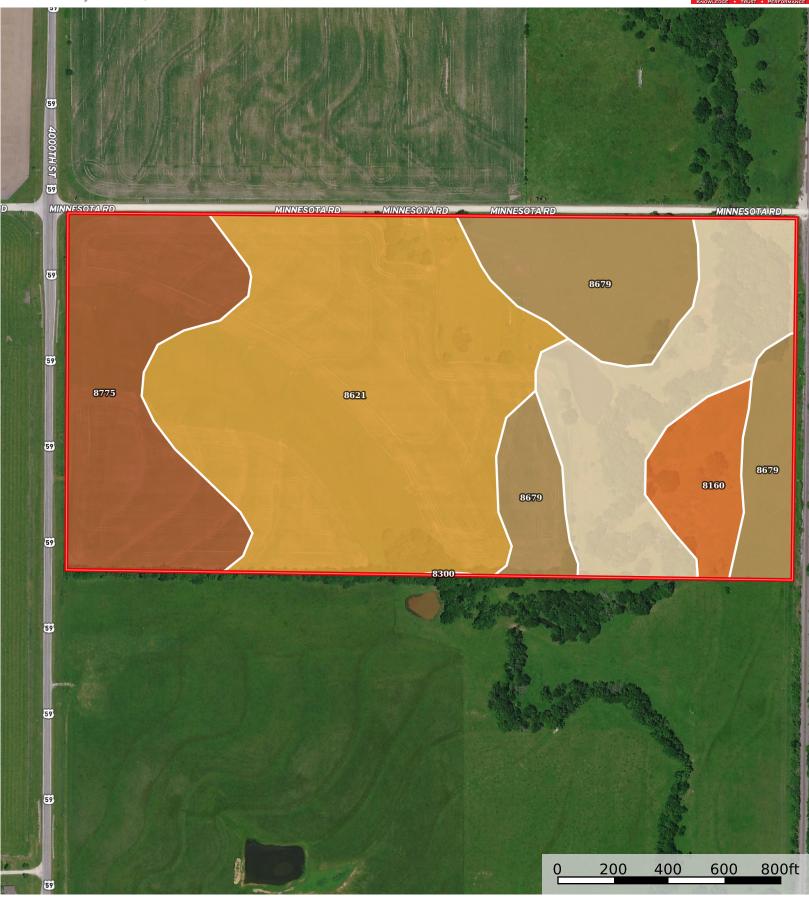

Boundary

## Boundary 77.6 ac

| SOIL CODE | SOIL DESCRIPTION                                                          | ACRES       | %     | СРІ | NCCPI | CAP  |
|-----------|---------------------------------------------------------------------------|-------------|-------|-----|-------|------|
| 8621      | Bates loam, 1 to 3 percent slopes                                         | 32.32       | 41.65 | 0   | 66    | 2e   |
| 8775      | Kenoma silt loam, 1 to 3 percent slopes                                   | 14.52       | 18.71 | 0   | 59    | 3e   |
| 8679      | Dennis silt loam, 1 to 3 percent slopes                                   | 14.17       | 18.26 | 0   | 81    | 2e   |
| 8300      | Verdigris silt loam, channeled, 0 to 2 percent slopes, frequently flooded | 12.54       | 16.16 | 0   | 50    | 5w   |
| 8160      | Leanna silt loam, 0 to 2 percent slopes, occasionally flooded             | 4.05        | 5.22  | 0   | 64    | 2w   |
| TOTALS    |                                                                           | 77.6(*<br>) | 100%  | 1   | 64.75 | 2.67 |

(\*) Total acres may differ in the second decimal compared to the sum of each acreage soil. This is due to a round error because we only show the acres of each soil with two decimal.