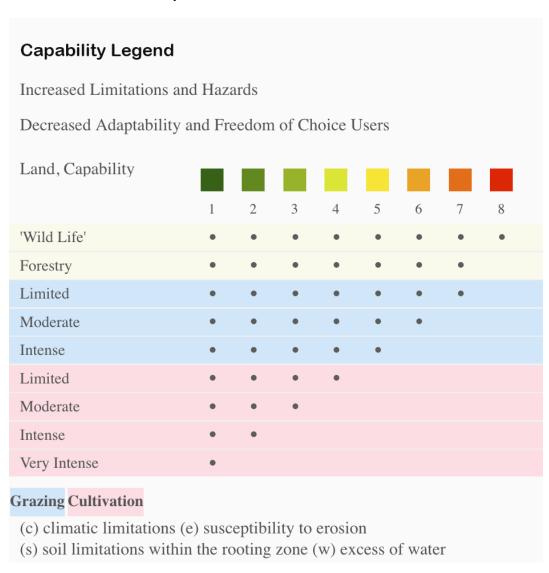

## Boundary 77.6 ac

| SOIL CODE | SOIL DESCRIPTION                                                          | ACRES       | %     | СРІ | NCCPI | CAP  |
|-----------|---------------------------------------------------------------------------|-------------|-------|-----|-------|------|
| 8621      | Bates loam, 1 to 3 percent slopes                                         | 32.32       | 41.65 | 0   | 66    | 2e   |
| 8775      | Kenoma silt loam, 1 to 3 percent slopes                                   | 14.52       | 18.71 | 0   | 59    | 3e   |
| 8679      | Dennis silt loam, 1 to 3 percent slopes                                   | 14.17       | 18.26 | 0   | 81    | 2e   |
| 8300      | Verdigris silt loam, channeled, 0 to 2 percent slopes, frequently flooded | 12.54       | 16.16 | 0   | 50    | 5w   |
| 8160      | Leanna silt loam, 0 to 2 percent slopes, occasionally flooded             | 4.05        | 5.22  | 0   | 64    | 2w   |
| TOTALS    |                                                                           | 77.6(*<br>) | 100%  | 1   | 64.75 | 2.67 |