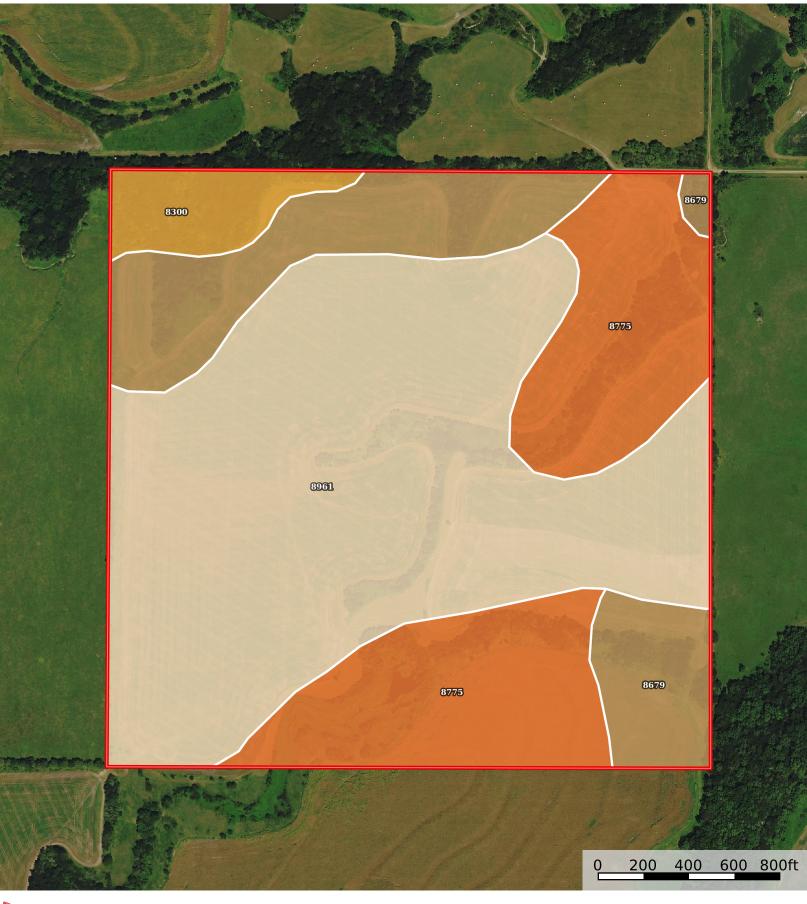

## **Sutherland Tract 4**

Coffey County, Kansas, 160 AC +/-

## | Boundary 161.49 ac

| SOIL CODE | SOIL DESCRIPTION                                                          | ACRES         | %     | СРІ | NCCPI | CAP  |
|-----------|---------------------------------------------------------------------------|---------------|-------|-----|-------|------|
| 8961      | Woodson silt loam, 0 to 1 percent slopes                                  | 87.07         | 53.92 | 0   | 52    | 2s   |
| 8775      | Kenoma silt loam, 1 to 3 percent slopes                                   | 39.99         | 24.76 | 0   | 59    | 3e   |
| 8679      | Dennis silt loam, 1 to 3 percent slopes                                   | 27.59         | 17.08 | 0   | 81    | 2e   |
| 8300      | Verdigris silt loam, channeled, 0 to 2 percent slopes, frequently flooded | 6.84          | 4.24  | 0   | 50    | 5w   |
| TOTALS    |                                                                           | 161.4<br>9(*) | 100%  | -   | 58.6  | 2.37 |

(\*) Total acres may differ in the second decimal compared to the sum of each acreage soil. This is due to a round error because we only show the acres of each soil with two decimal.