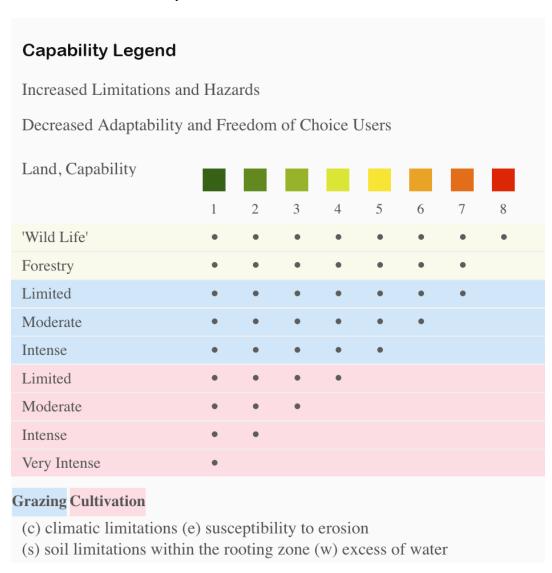

## Boundary 79.35 ac

| SOIL CODE | SOIL DESCRIPTION                                                          | ACRES        | %     | СРІ | NCCPI | CAP  |
|-----------|---------------------------------------------------------------------------|--------------|-------|-----|-------|------|
| 8624      | Bates loam, 3 to 7 percent slopes, eroded                                 | 18.14        | 22.86 | 0   | 52    | 3e   |
| 8679      | Dennis silt loam, 1 to 3 percent slopes                                   | 17.62        | 22.21 | 0   | 81    | 2e   |
| 8300      | Verdigris silt loam, channeled, 0 to 2 percent slopes, frequently flooded | 15.56        | 19.61 | 0   | 50    | 5w   |
| 8775      | Kenoma silt loam, 1 to 3 percent slopes                                   | 14.09        | 17.76 | 0   | 59    | 3e   |
| 8961      | Woodson silt loam, 0 to 1 percent slopes                                  | 13.94        | 17.57 | 0   | 52    | 2s   |
| TOTALS    |                                                                           | 79.35(<br>*) | 100%  | ı   | 59.29 | 2.99 |