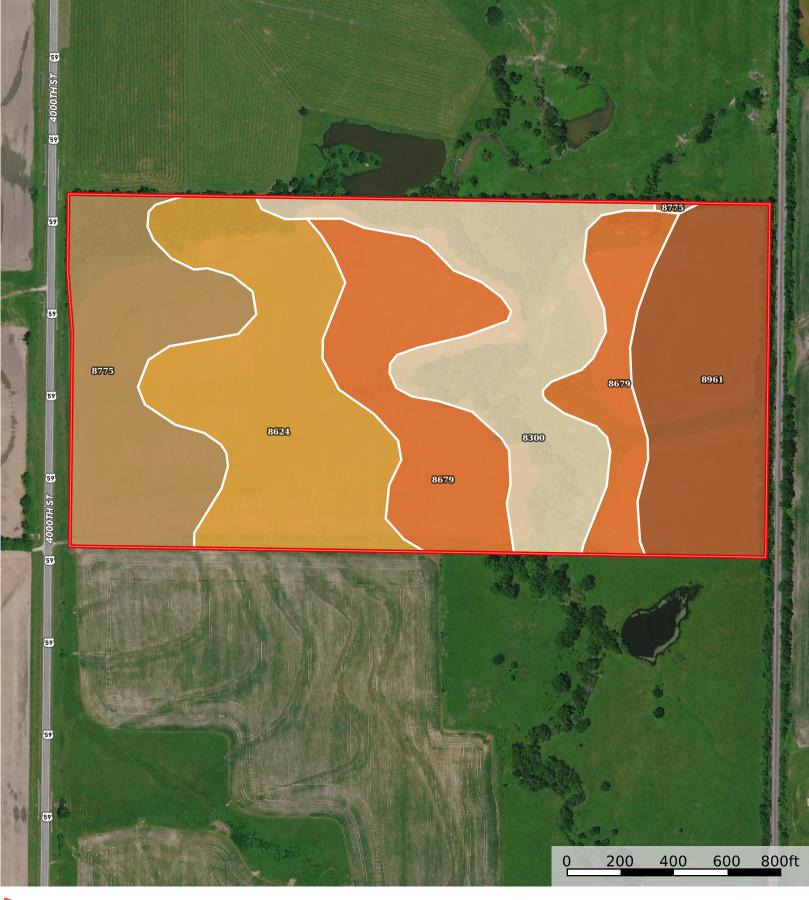

## Boundary 79.35 ac

| SOIL CODE | SOIL DESCRIPTION                                                          | ACRES        | %     | СРІ | NCCPI | CAP  |
|-----------|---------------------------------------------------------------------------|--------------|-------|-----|-------|------|
| 8624      | Bates loam, 3 to 7 percent slopes, eroded                                 | 18.14        | 22.86 | 0   | 52    | 3e   |
| 8679      | Dennis silt loam, 1 to 3 percent slopes                                   | 17.62        | 22.21 | 0   | 81    | 2e   |
| 8300      | Verdigris silt loam, channeled, 0 to 2 percent slopes, frequently flooded | 15.56        | 19.61 | 0   | 50    | 5w   |
| 8775      | Kenoma silt loam, 1 to 3 percent slopes                                   | 14.09        | 17.76 | 0   | 59    | 3e   |
| 8961      | Woodson silt loam, 0 to 1 percent slopes                                  | 13.94        | 17.57 | 0   | 52    | 2s   |
| TOTALS    |                                                                           | 79.35(<br>*) | 100%  | ı   | 59.29 | 2.99 |

(\*) Total acres may differ in the second decimal compared to the sum of each acreage soil. This is due to a round error because we only show the acres of each soil with two decimal.