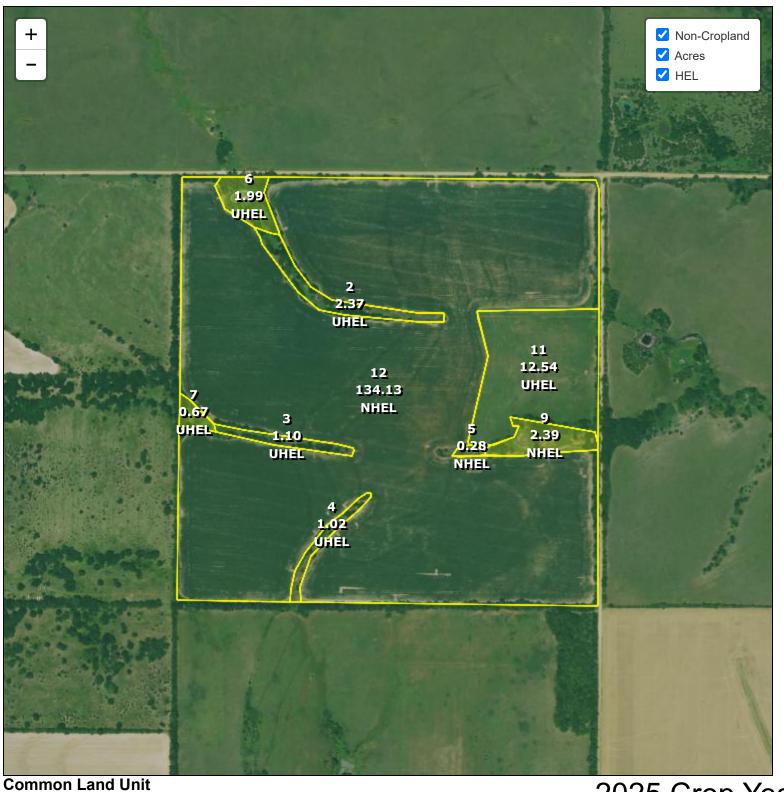

Cropland Non-cropland CRP

Farm **4395** Tract **3793**  2025 Crop Year

Wetland Determination Identifiers

Restricted Use

V Limited Restrictions

Exempt from Conservation Compliance Provisions

W S S Tract 2 of 3

Tract 2 Or s

United States Department of Agriculture (USDA) Farm Service Agency (FSA) maps are for FSA Program administration only. This map does not represent a legal survey or reflect actual ownership; rather it depicts the information provided directly from the producer and/or National Agricultural Imagery Program (NAIP) imagery. The producer accepts the data 'as is' and assumes all risks associated with its use. USDA-FSA assumes no responsibility for actual or consequential damage incurred as a result of any user's reliance on this data outside FSA Programs. Wetland identifiers do not represent the size, shape, or specific determination of the area. Refer to your original determination (CPA-026 and attached maps) for exact boundaries and determinations or contact USDA Natural Resources Conservation Service (NRCS).