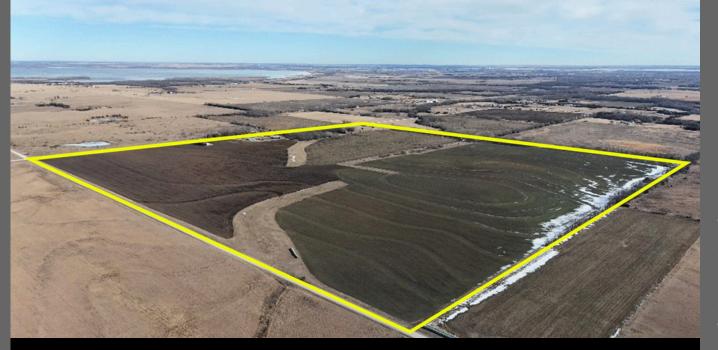

Tract 1

Tract 2

Tract 2 - 160 +/- Acres - 821 11th Rd, Burlington, KS

Vaughn-Roth Land Brokers is honored to offer these Coffey County tracts near Burlington, Kansas on behalf of the Estate of George Hayes via online auction.

Featuring a native grass hay meadow, fertile cropland and homestead, there's something for everyone here. Tract 1 has utilities nearby, making it an excellent prospective building site and Tract 2 has a mobile home with utilities including rural water. Tracts 1 and 2 will be offered separately as tracts of 80 +/- acres and 160 +/- acres and then in combination as Tract 3 with the property selling in whichever format garners the most proceeds.