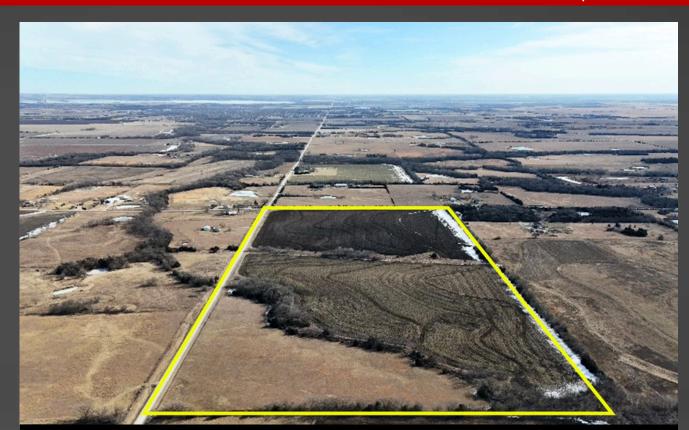

## **UPCOMING AUCTION**

Sellers of Premium Farms & Ranches

**SELLER:** George Hayes Estate **COFFEY COUNTY, KS** TRACT 1: 80 +/- AC **TRACT 2:** 160 +/- AC TRACT 3: 240 +/- AC (Combo) 3/5/2025

Tract 1 - 80 +/- Acres - 11th & Iris Rd, Burlington, KS

Featuring a native grass hay meadow, fertile cropland and homestead, there's something for everyone here. Tract 1 has utilities nearby, making it an excellent prospective building site and Tract 2 has a mobile home with utilities including rural water. Tracts 1 and 2 will be offered separately as tracts of 80 +/- acres and 160 +/- acres and then in combination as Tract 3 with the property selling in whichever format garners the most proceeds.