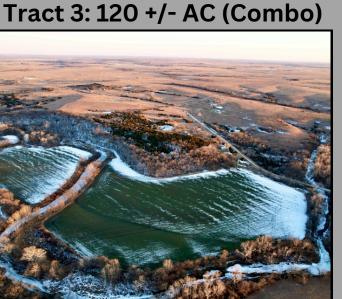

## Sellers of Premium Farms & Ranches

**GREENWOOD COUNTY, KS** 3/24/25 - 3/26/25

Tract 1: 69 +/- AC Tract 2: 51 +/- AC

Vaughn-Roth Land Brokers is honored to represent the Kile Trust with the sale of these beautiful properties along the Verdigris River west of Madison via online auction. Featuring premium class 1 river bottom cropland, 115' of topography change, mature hardwood timber, thick cedar bedding cover, clean native grasses, nearly 3500' of the Verdigris River, and a location near utilities this offering has something for everyone. Don't miss your chance to purchase beautiful land along the Verdigris River in the Flint Hills!