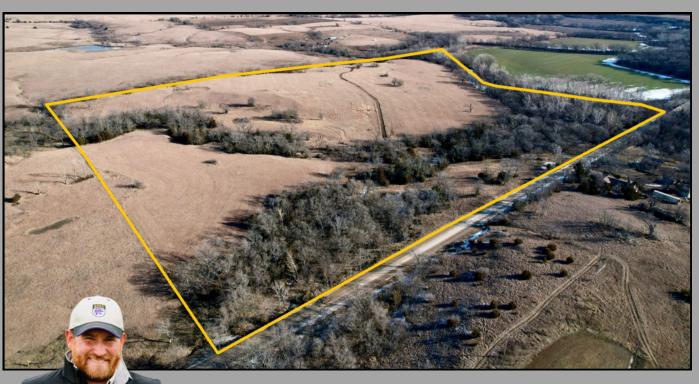

## Sellers of Premium Farms & Ranches

**GREENWOOD COUNTY, KS** 3/24/25 - 3/26/25

Tract 1: 69 +/- AC Tract 2: 51 +/- AC

Vaughn-Roth Land Brokers is honored to represent the Kile Trust with the sale of these beautiful properties along the Verdigris River west of Madison via online auction. Featuring premium class 1 river bottom cropland, 115' of topography change, mature hardwood timber, thick cedar bedding cover, clean native grasses, nearly 3500' of the Verdigris River, and a location near utilities this offering has something for everyone. Don't miss your chance to purchase beautiful land along the Verdigris River in the Flint Hills!