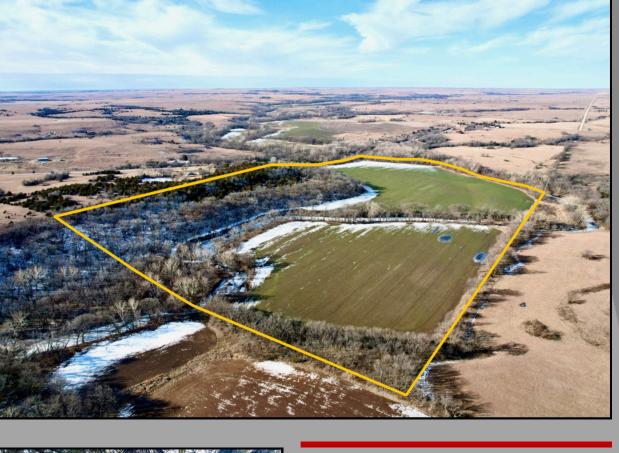

## Sellers of Premium Farms & Ranches

**GREENWOOD COUNTY, KS** 3/24/25 - 3/26/25

Tract 1: 69 +/- AC Tract 2: 51 +/- AC

Vaughn-Roth Land Brokers is honored to represent the Kile Trust with the sale of these beautiful properties along the Verdigris River west of Madison via online auction. Featuring premium class 1 river bottom cropland, 115' of topography change, mature hardwood timber, thick cedar bedding cover, clean native grasses, nearly 3500' of the Verdigris River, and a location near utilities this offering has something for everyone. Don't miss your chance to purchase beautiful land along the Verdigris River in the Flint Hills!