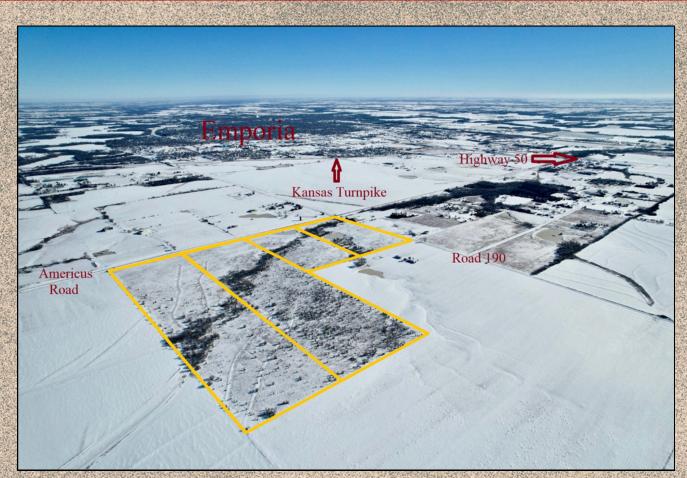

## VAUGHN-ROTH LAND BROKERS UPCOMING LAND AUCTION

**Sellers of Premium Farms & Ranches** 

VAUGHN ROTH

LAND BROKERS

115 +/- ACRES
OFFERED IN 5 TRACTS
Emporia, KS
3/13/25-3/17/25

Vaughn-Roth Land Brokers is honored to represent the Miller Family with the sale of this premium Lyon County development and build site property located 1-mile outside of Emporia at the intersection of Rd 190 & Americus Rd. Whether you are looking for an excellent location to build in the country near Emporia with blacktop frontage and adjoining utilities, are an investor looking for a wonderful investment property with strong development potential, or are an agproducer, these parcels truly check all the boxes. Four tracts ranging from 18-39 acres will be offered via online auction as well as in combination as a 115-acre tract. You aren't going to want to miss your opportunity to purchase one of these exceptional Lyon County build sites!

Online auction will begin at noon on 3/13/2025 with a dynamic closing to begin at 9am on 3/17/2025.

Tract 1: 18ac, Tract 2: 19ac, Tract 3: 39ac, Tract 4: 39ac, Tract 5: 115ac

For more information, visit our website at VaughnRoth.com or contact: