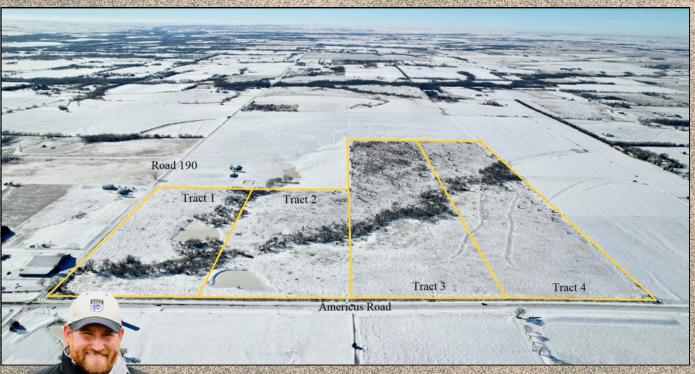

## VAUGHN-ROTH LAND BROKERS UPCOMING LAND AUCTION

**Sellers of Premium Farms & Ranches** 

VAUGHN ROTH

LAND BROKERS

115 +/- ACRES
OFFERED IN 5 TRACTS
Emporia, KS
3/13/25-3/17/25

Vaughn-Roth Land Brokers is honored to represent the Miller Family with the sale of this premium Lyon County development and build site property located 1-mile outside of Emporia at the intersection of Rd 190 & Americus Rd. Whether you are looking for an excellent location to build in the country near Emporia with blacktop frontage and adjoining utilities, are an investor looking for a wonderful investment property with strong development potential, or are an agproducer, these parcels truly check all the boxes. Four tracts ranging from 18-39 acres will be offered via online auction as well as in combination as a 115-acre tract. You aren't going to want to miss your opportunity to purchase one of these exceptional Lyon County build sites!

Online auction will begin at noon on 3/13/2025 with a dynamic closing to begin at 9am on 3/17/2025.

Tract 1: 18ac, Tract 2: 19ac, Tract 3: 39ac, Tract 4: 39ac, Tract 5: 115ac

For more information, visit our website at VaughnRoth.com or contact: