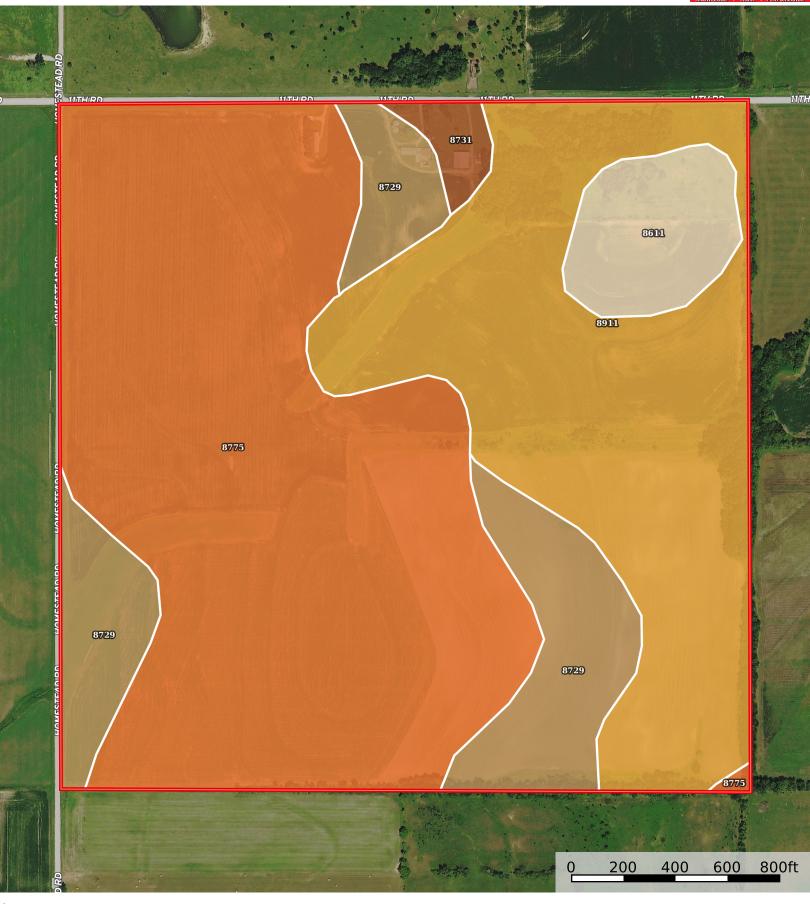

## | Boundary 160.56 ac

| SOIL CODE | SOIL DESCRIPTION                                      | ACRES         | %     | СРІ | NCCPI | CAP  |
|-----------|-------------------------------------------------------|---------------|-------|-----|-------|------|
| 8775      | Kenoma silt loam, 1 to 3 percent slopes               | 79.62         | 49.59 | 0   | 59    | 3e   |
| 8911      | Summit silty clay loam, 1 to 3 percent slopes         | 49.05         | 30.55 | 0   | 62    | 2e   |
| 8729      | Eram silt loam, 1 to 3 percent slopes                 | 21.8          | 13.58 | 0   | 60    | 3e   |
| 8611      | Apperson-Eram silty clay loams, 1 to 3 percent slopes | 8.02          | 4.99  | 0   | 55    | 3e   |
| 8731      | Eram silt loam, 3 to 7 percent slopes                 | 2.07          | 1.29  | 0   | 51    | 4e   |
| TOTALS    |                                                       | 160.5<br>6(*) | 100%  | 1   | 59.75 | 2.71 |

(\*) Total acres may differ in the second decimal compared to the sum of each acreage soil. This is due to a round error because we only show the acres of each soil with two decimal.