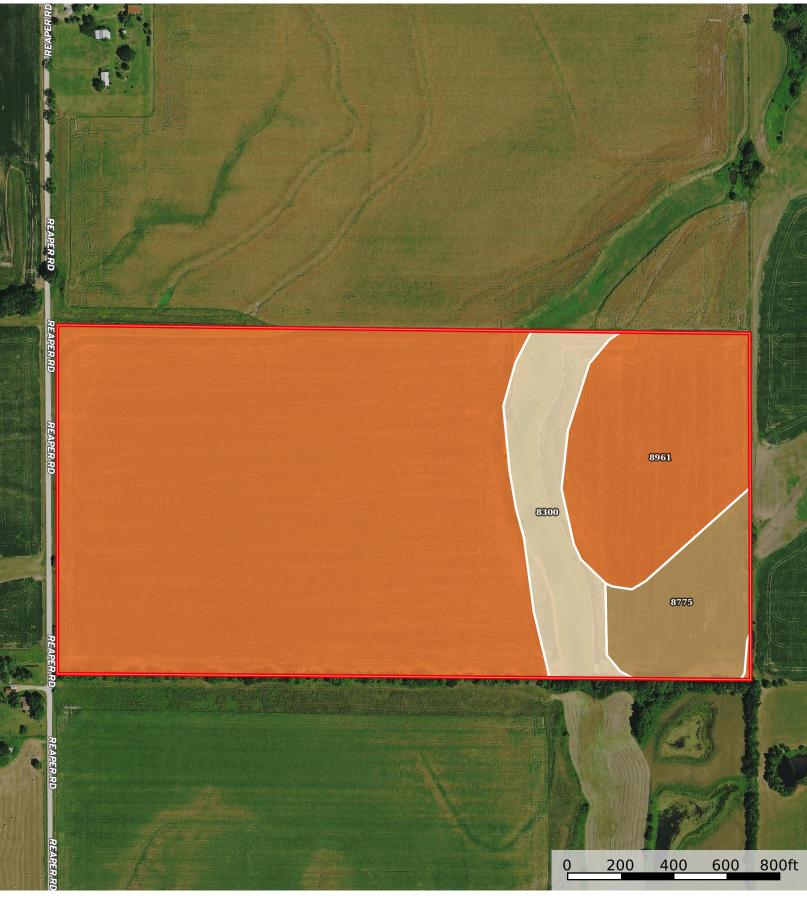

## Boundary 78.59 ac

| SOIL CODE | SOIL DESCRIPTION                                                          | ACRES        | %     | CPI | NCCPI | CAP  |
|-----------|---------------------------------------------------------------------------|--------------|-------|-----|-------|------|
| 8961      | Woodson silt loam, 0 to 1 percent slopes                                  | 65.31        | 83.09 | 0   | 52    | 2s   |
| 8300      | Verdigris silt loam, channeled, 0 to 2 percent slopes, frequently flooded | 7.29         | 9.27  | 0   | 50    | 5w   |
| 8775      | Kenoma silt loam, 1 to 3 percent slopes                                   | 5.99         | 7.62  | 0   | 59    | 3e   |
| TOTALS    |                                                                           | 78.59(<br>*) | 100%  | -   | 52.34 | 2.35 |

(\*) Total acres may differ in the second decimal compared to the sum of each acreage soil. This is due to a round error because we only show the acres of each soil with two decimal.